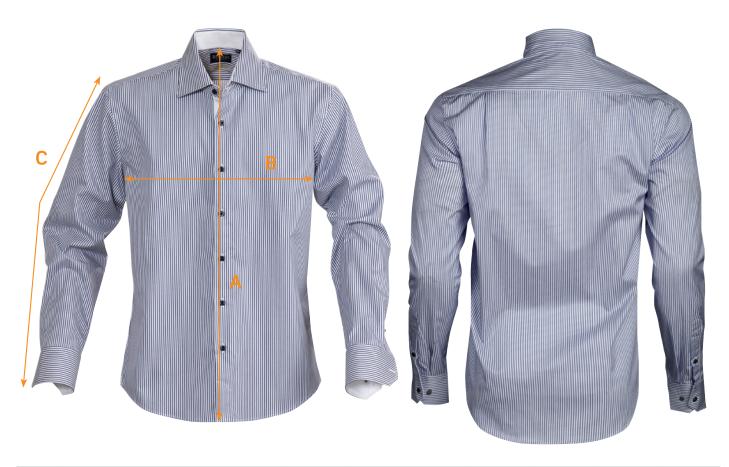

## SIZE CHART

BRAND: James Harvest Sportswear

CODE No.: JH303S

STYLE: Reno Men's Shirt

| Ref. | Area                           | S    | М    | L    | XL   | XXL  | 3XL  | 5XL  |
|------|--------------------------------|------|------|------|------|------|------|------|
| А    | Body Length (from Centre Back) | 76.5 | 78.5 | 80.5 | 82.5 | 84.5 | 86.5 | 90.5 |
| В    | 1/2 Chest Width                | 52   | 55   | 58   | 62   | 66   | 70   | 78   |
| С    | Sleeve Length                  | 65   | 67   | 69   | 70.5 | 72   | 73.5 | 76.5 |

All measurements are indicative with minimum tolerance of 1cm.

**Other Information:** Colourways available: Grey Stripe, Light Blue Stripe, Navy Stripe

Striped pattern with contrast fabric at cuffs, placket and inside collar.